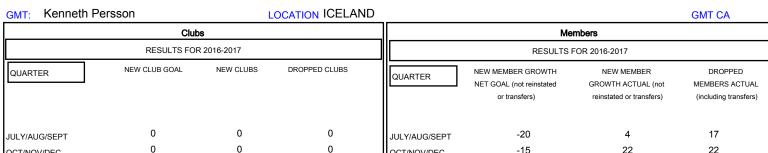

OCT/NOV/DEC

JAN/FEB/MAR

APR/MAY/JUNE

0

1

0

0

JAN/FEB/MAR

APR/MAY/JUNE

-15

15

31

22

2

0