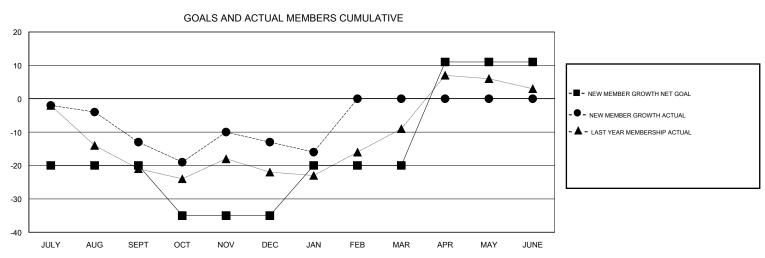

OCT/NOV/DEC

JAN/FEB/MAR

APR/MAY/JUNE

0

1

0

0

JAN/FEB/MAR

APR/MAY/JUNE

-15

15

31

22

2

0